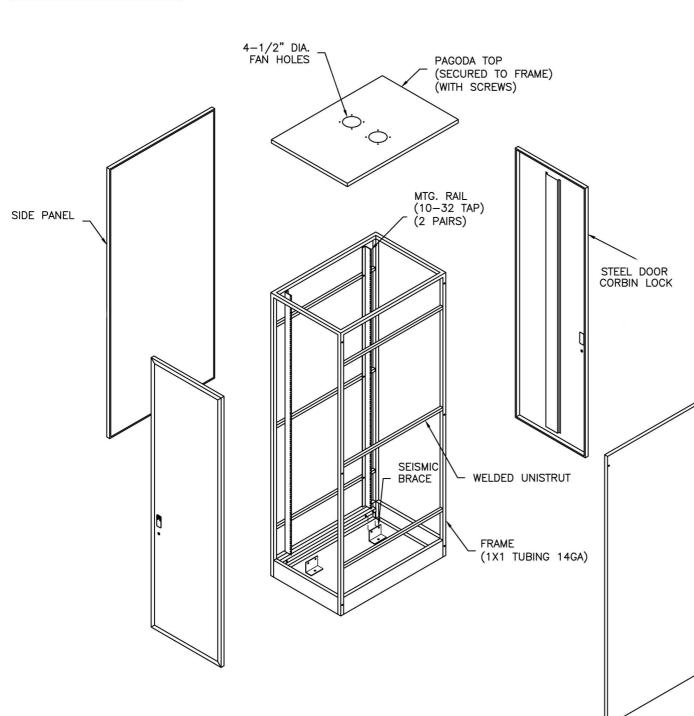

## **Qty | Description**

- 1 Frame 82"
- 2 Louvered Door with Lock
- 2 Side Panel
- 1 SWE114-L 24" Plex Door with Lock 84"
- 1 | Top
- 2 Mounting Rails (Pair)
- 1 Heavy Duty Battery Tray

## Features

- 19" wide rack mount
- 77" vertical panel space (44 rack spaces)
- All welded 14 gauge steel construction
- Seismic Zone 4 rated
- Removable side panels create easy access for cable routing
- Mounting rails tapped #10-32 on EIA standards and are fully adjustable front to rear
- Optional Front smoked Plexiglas door with lock
- Vented top with fan holes and cable entrance
- Louvered front and rear door with lock with lift off hinges
- Four point leveling
- Modular construction for a total system approach

# Specifications

- Dimensions: 82.062" tall x 22.06" wide x 30" deep
- All welded construction
- Unit shipped completely assembled

**NOTE**: The diagram on this cabinet is a parts layout schematic and is not an indicator of what the cabinet and its parts, rails, etc. actually look like.