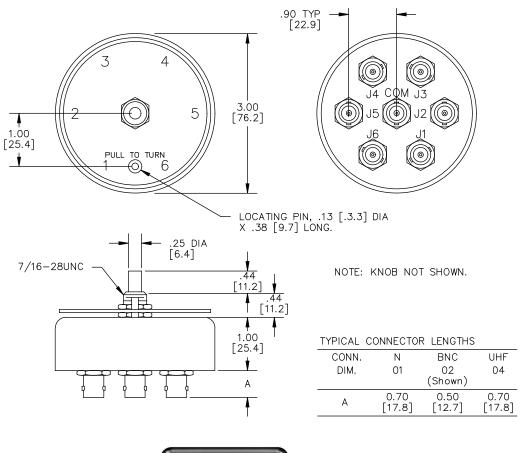

# 78 Series

## Mechanical

Electrical

CONNECTOR LOCATIONS

| SWITCH | CONNECTORS                | ROTATIONAL |
|--------|---------------------------|------------|
| TYPE   | USED                      | STOPS      |
| SPDT   | J3, J4, C                 | YES        |
| SP3T   | J1. J3, J5, C             | NO         |
| SP4T   | J1, J2, J3, J4, C         | YES        |
| SP6T   | J1, J2, J3, J4, J5, J6, C | C NO       |
| DPDT   | J1, J2, J3, J4, J5, J6    | YES        |