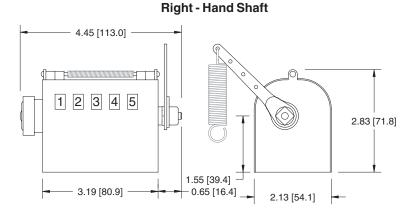

s: 5 figures, white on black, 0.27" [7mm] high Reset:

Knob, internal, or lock and key

Speed: 600 counts/minute Rotation: Top-coming Count Stroke: 36° Min. - 45° Max. Shaft Extension: Right-hand

Operating Life: Beyond 200 million counts -15°F to +140°F [-26°C to +60°C] Temp. Range:

Weight: 20 oz. [567g]

| Models | Description                            | Models | Description                                |
|--------|----------------------------------------|--------|--------------------------------------------|
| 3-2835 | Right-hand, top-coming, internal reset | 5-2835 | Right-hand, top-coming, lock and key reset |
| 4-2835 | Right-hand, top-coming, knob reset     |        |                                            |

Items in bold are normally in factory stock.

### **Dimensions**



Mounting holes: 0.18" [4.6mm] Dia.

#### **Applications**