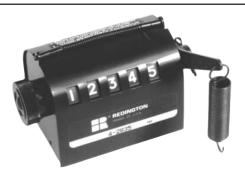

# **Description**

A 5 figure, rugged stroke counter, with right-hand shaft extension, operating lever and attached spring. Rated at 600 counts per minute, this heavyduty model is well suited for most industrial applications.

# **Specifications**

Figures: 5 figures, white on black, 0.27" [7mm] high Reset:

Knob, internal, or lock and key

Speed: 600 counts/minute Rotation: Top-coming Count Stroke: 36° Min. - 45° Max. Shaft Extension: Right-hand