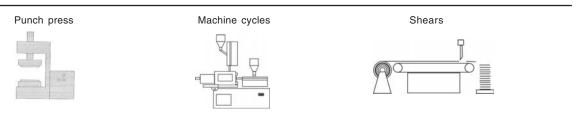

internal, or lock and key

Speed: 600 counts/minute Rotation: Top-coming Count Stroke: 36° Min. - 45° Max. Shaft Extension: Right-hand

Operating Life: Beyond 200 million counts -15°F to +140°F [-26°C to +60°C] Temp. Range:

Weight: 20 oz. [567g]

| Models | Description                            | Models | Description                                |
|--------|----------------------------------------|--------|--------------------------------------------|
| 3-2835 | Right-hand, top-coming, internal reset | 5-2835 | Right-hand, top-coming, lock and key reset |
| 4-2835 | Right-hand, top-coming, knob reset     |        |                                            |

Items in bold are normally in factory stock.

### **Dimensions**



Mounting holes: 0.18" [4.6mm] Dia.

#### **Applications**