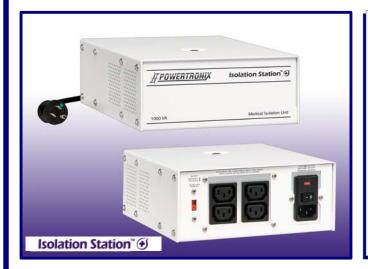

# Isolation Station™ €

#### **APPLICATIONS:**

Using Medical-Grade Toroidal Transformers, POWERTRONIX Medical Isolation Stations provide clean, safe power, where and when it is needed most. POWERTRONIX Isolation Stations are typically used in patiesnt care areas, with Medical Equipment Carts, Medical Lasers, as as Medical Imaging & Diagnostic Lab Equipment.

#### **SPECIFICATIONS:**

Power: 300 / 600 / 1000 / 1500 / 1725 VA
Input: 115 / 230 VAC @ 50 / 60 Hz

Inlet: IEC 320 - w/ Dual Fuses & Voltage Selector

- (Cordset & Cord-Clamp Are Optional)

Output: 115 / 230 V

Outlet(s): IEC 320 - w/ Voltage Selector

Leakage: < 100 μA</li>

Mounting: Floor Standing (other options available)

## **SAFETY APPROVALS:**

- UL (cUL) Listed to UL 60601-1
- Tested to EN 60601.1
- UL (cUL) Listed to UL 60950
- Tested to EN 60950
- CE Marked

| PART NUMBER | POWER   | NO. OUTLETS | DIMENSIONS (W x D x H)  | WEIGHT (lbs.) |
|-------------|---------|-------------|-------------------------|---------------|
| X1ASWFHNOB1 | 300 VA  | 2           | 8.20" x 11.75" x 3.48"  | 11 lbs.       |
| X1BSWFHNOB1 | 600 VA  | 2           | 8.20" x 11.75" x 3.48"  | 17 lbs.       |
| X1CSWFHNOC1 | 1000 VA | 4           | 8.20" x 11.75" x 3.48"  | 24 lbs.       |
| X1EMWFINOC2 | 1500 VA | 6           | 11.70" x 15.75" x 3.48" | 33 lbs.       |
| X1FMWFINOC3 | 1725 VA | 8           | 11.70" x 15.75" x 3.48" | 39 lbs.       |
| X1FLWFINOC4 | 1725 VA | 12          | 17.28" x 15.75" x 3.48" | 41 lbs.       |